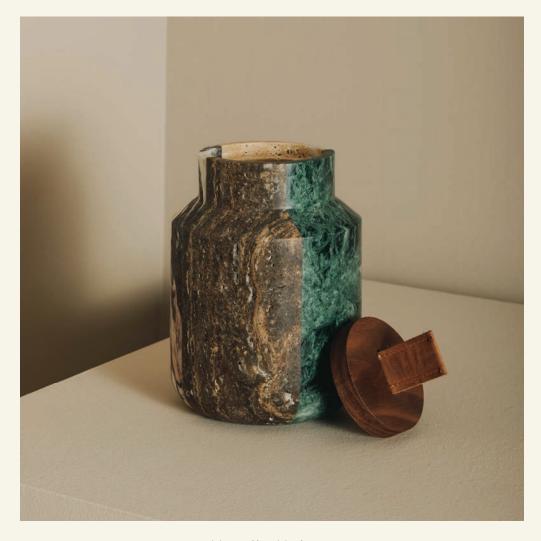

Handle Nature

By combining original shapes with the reuse of marble stone, we give rise to HANDLE NATURE, a new object, entirely exclusive and unrepeatable. HANDLE NATURE has a walnutt lid and a compartment to place a candle with an elegant and exclusive aroma and can function as a decorative object.

Name Handle Nature Category Accessories Designer Fábio Teixeira Year 2020

Materials & finishing Marble honed matte finish. Production details Objects cutted in CNC, made from the union of several stones glued with epoxy resin, and finished by hand.

**Dimensions** (cm) H19  $\times$   $\Theta$ 14 **Weight** (kg) approx 3

**Cleaning instructions** Wipe with a damp cloth, or just a soft dry cloth. Do not use any type of detergent that can mark the stone and wood. Avoid contact of the oils with the stone.