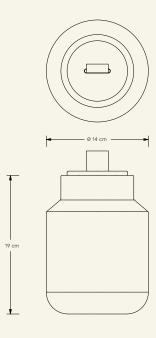

**Dimensions** (cm) H19  $\times$   $\Theta$ 14 **Weight** (kg) approx 3

**Cleaning instructions** Wipe with a damp cloth, or just a soft dry cloth. Do not use any type of detergent that can mark the stone and wood. Avoid contact of the oils with the stone.