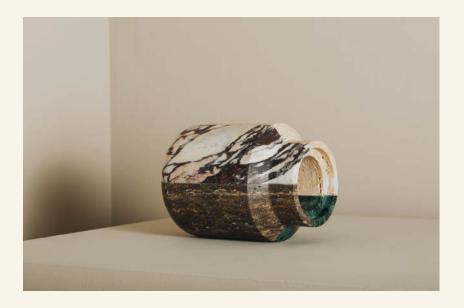

Handle Nature

By combining original shapes with the reuse of marble stone, we give rise to HANDLE NATURE, a new object, entirely exclusive and unrepeatable. HANDLE NATURE has a walnutt lid and a compartment to place a candle with an elegant and exclusive aroma and can function as a decorative object.

Name Handle Nature Category Accessories Designer Fábio Teixeira Year 2020

Materials & finishing Marble honed matte finish. Production details Objects cutted in CNC, made from the union of several stones glued with epoxy resin, and finished by hand.